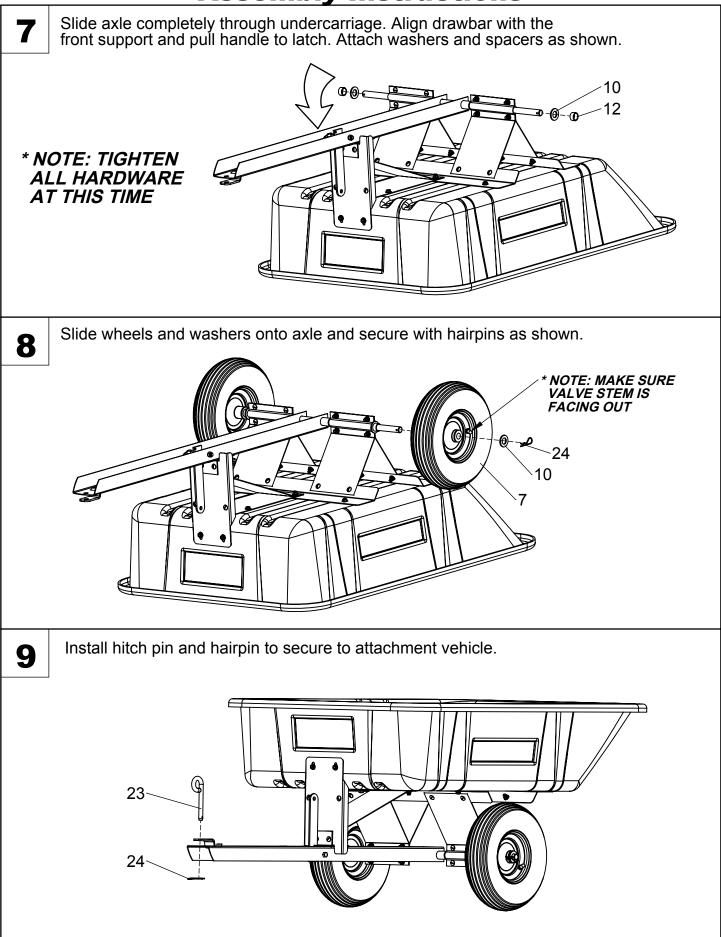

## Assembly Instructions

## **Assembly Instructions**

# **Assembly Instructions**

#### How to Use Dump Cart:

- 1. Attach Dump Cart to your tractor using the supplied hitch pin.
- 2. Do not exceed 325 pounds when loading material into the cart body.
- 3. Distribute the weight of the load as evenly as possible in the cart body for best handling.
- 4. When hauling heavy loads, verify that your vehicle has adequate towing and braking capacity.
- 5. Do not exceed 6 miles per hour when towing Dump Cart.

#### How to Empty Dump Cart:

- 1. Pull hand lever forward to release the latch mechanism.
- 2. Angle cart body as desired to guide the material to preferred location.
- 3. Lower the body and guide the latch into the drawbar and relatch.