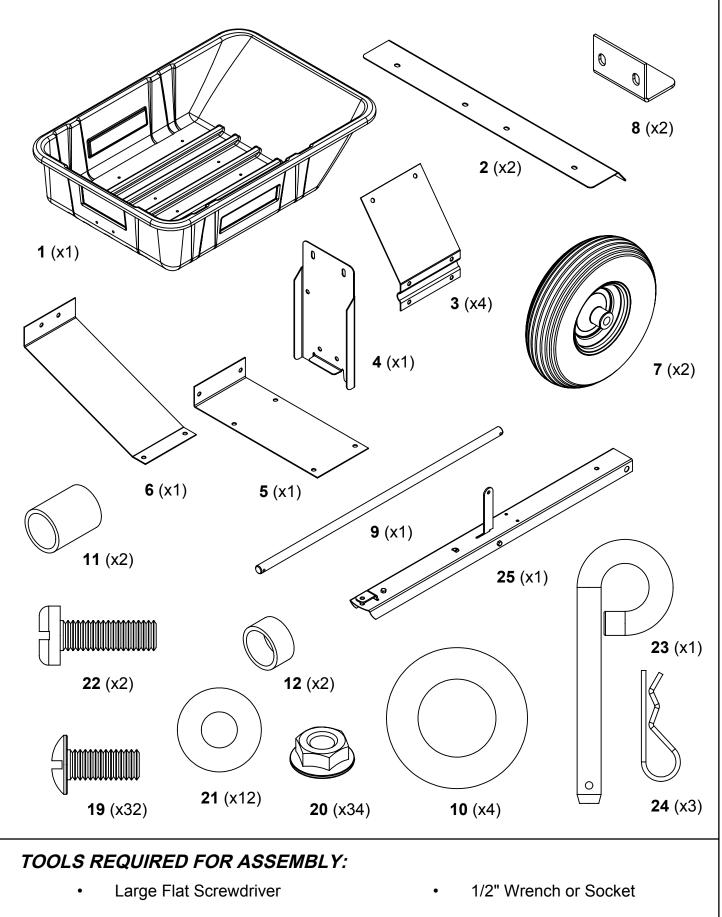

## **Carton Contents**

## **Repair Parts**

| $ \begin{array}{c} 1 \\ 2 \\ 2 \\ 2 \\ 2 \\ 2 \\ 2 \\ 2 \\ 2 \\ 2 \\$ |                                                                                                                                                                     |                                                                                                                                                                                                                                     |                                                          |                                                                                              |                                                                                                                  |                                                                                                                                                                                                                                                                                                                                                                                                                                                                                                                                                                                       |                                                                  |
|-----------------------------------------------------------------------|---------------------------------------------------------------------------------------------------------------------------------------------------------------------|-------------------------------------------------------------------------------------------------------------------------------------------------------------------------------------------------------------------------------------|----------------------------------------------------------|----------------------------------------------------------------------------------------------|------------------------------------------------------------------------------------------------------------------|---------------------------------------------------------------------------------------------------------------------------------------------------------------------------------------------------------------------------------------------------------------------------------------------------------------------------------------------------------------------------------------------------------------------------------------------------------------------------------------------------------------------------------------------------------------------------------------|------------------------------------------------------------------|
|                                                                       | 24                                                                                                                                                                  |                                                                                                                                                                                                                                     |                                                          |                                                                                              |                                                                                                                  | INDUSTRIES                                                                                                                                                                                                                                                                                                                                                                                                                                                                                                                                                                            |                                                                  |
| ITEM                                                                  | 24<br>PART NO                                                                                                                                                       |                                                                                                                                                                                                                                     | QTY                                                      | ITEM                                                                                         | PART NO                                                                                                          | INDUSTRIES                                                                                                                                                                                                                                                                                                                                                                                                                                                                                                                                                                            | QTY                                                              |
| <b>ITEM</b>                                                           |                                                                                                                                                                     | 18 25                                                                                                                                                                                                                               | <b>QTY</b><br>1                                          | <b>ITEM</b><br>16                                                                            | <b>PART NO</b><br>300052                                                                                         | 28                                                                                                                                                                                                                                                                                                                                                                                                                                                                                                                                                                                    | <b>QTY</b>                                                       |
|                                                                       | PART NO                                                                                                                                                             | 18<br>25<br>DESCRIPTION                                                                                                                                                                                                             |                                                          |                                                                                              |                                                                                                                  | DESCRIPTION   HEX BOLT, 3/8-16 X 3/4"   HEX BOLT, 3/8-16 X 4"                                                                                                                                                                                                                                                                                                                                                                                                                                                                                                                         | 1<br>1                                                           |
| 1                                                                     | <b>PART NO</b><br>6000180                                                                                                                                           | 18 25<br>DESCRIPTION<br>CART BODY                                                                                                                                                                                                   | 1                                                        | 16                                                                                           | 300052                                                                                                           | DESCRIPTION       HEX BOLT, 3/8-16 X 3/4"       HEX BOLT, 3/8-16 C-LOCK                                                                                                                                                                                                                                                                                                                                                                                                                                                                                                               | 1                                                                |
| 1<br>2                                                                | PART NO<br>6000180<br>6000028                                                                                                                                       | 18 25   DESCRIPTION   CART BODY   AXLE SUPPORT                                                                                                                                                                                      | 1<br>2                                                   | 16<br>17                                                                                     | 300052<br>300053                                                                                                 | DESCRIPTION   HEX BOLT, 3/8-16 X 3/4"   HEX BOLT, 3/8-16 X 4"                                                                                                                                                                                                                                                                                                                                                                                                                                                                                                                         | 1<br>1                                                           |
| 1<br>2<br>3                                                           | PART NO<br>6000180<br>6000028<br>6000029                                                                                                                            | 18 25   DESCRIPTION   CART BODY   AXLE SUPPORT   AXLE HOLDER                                                                                                                                                                        | 1<br>2<br>4                                              | 16<br>17<br>18                                                                               | 300052<br>300053<br>300061                                                                                       | DESCRIPTION       HEX BOLT, 3/8-16 X 3/4"       HEX BOLT, 3/8-16 C-LOCK                                                                                                                                                                                                                                                                                                                                                                                                                                                                                                               | 1<br>1<br>2                                                      |
| 1<br>2<br>3<br>4                                                      | PART NO<br>6000180<br>6000028<br>6000029<br>6000025                                                                                                                 | 18 25   DESCRIPTION   CART BODY   AXLE SUPPORT   AXLE HOLDER   FRONT SUPPORT                                                                                                                                                        | 1<br>2<br>4<br>1                                         | 16<br>17<br>18<br>19                                                                         | 300052<br>300053<br>300061<br>300054                                                                             | DESCRIPTION       HEX BOLT, 3/8-16 X 3/4"       HEX BOLT, 3/8-16 C-LOCK       5/16-18 X 3/4" SLOTTED TRUSS                                                                                                                                                                                                                                                                                                                                                                                                                                                                            | 1<br>1<br>2<br>32                                                |
| 1<br>2<br>3<br>4<br>5                                                 | PART NO<br>6000180<br>6000028<br>6000029<br>6000025<br>6000022                                                                                                      | 18   25     DESCRIPTION   25     CART BODY   25     AXLE SUPPORT   25     AXLE HOLDER   25     FRONT SUPPORT   25     FRONT SUPPORT BRACE   25                                                                                      | 1<br>2<br>4<br>1<br>1                                    | 16<br>17<br>18<br>19<br>20                                                                   | 300052<br>300053<br>300061<br>300054<br>6000418                                                                  | DESCRIPTION       HEX BOLT, 3/8-16 X 3/4"       HEX BOLT, 3/8-16 C-LOCK       5/16-18 X 3/4" SLOTTED TRUSS       5/16-18 SPINNER GRIP NUT                                                                                                                                                                                                                                                                                                                                                                                                                                             | 1<br>1<br>2<br>32<br>35                                          |
| 1<br>2<br>3<br>4<br>5<br>6                                            | PART NO<br>6000180<br>6000028<br>6000029<br>6000025<br>6000022<br>6000023                                                                                           | 18   25     DESCRIPTION   25     CART BODY   25     AXLE SUPPORT   25     AXLE HOLDER   25     FRONT SUPPORT   25     FRONT SUPPORT   25     ANGULAR SUPPORT   25                                                                   | 1<br>2<br>4<br>1<br>1<br>1                               | 16<br>17<br>18<br>19<br>20<br>21                                                             | 300052<br>300053<br>300061<br>300054<br>6000418<br>3000711                                                       | DESCRIPTION       HEX BOLT, 3/8-16 X 3/4"       HEX BOLT, 3/8-16 X 4"       HEX NUT, 3/8-16 C-LOCK       5/16-18 X 3/4" SLOTTED TRUSS       5/16-18 SPINNER GRIP NUT       WASHER, 5/16" USS                                                                                                                                                                                                                                                                                                                                                                                          | 1<br>1<br>2<br>32<br>35<br>13                                    |
| 1<br>2<br>3<br>4<br>5<br>6<br>7                                       | PART NO<br>6000180<br>6000028<br>6000029<br>6000025<br>6000022<br>6000023<br>60000182                                                                               | 18   25     DESCRIPTION     CART BODY     AXLE SUPPORT     AXLE HOLDER     FRONT SUPPORT     FRONT SUPPORT BRACE     ANGULAR SUPPORT     WHEEL (including bushings)                                                                 | 1<br>2<br>4<br>1<br>1<br>1<br>2                          | 16<br>17<br>18<br>19<br>20<br>21<br>22                                                       | 300052<br>300053<br>300061<br>300054<br>6000418<br>3000711<br>3000537                                            | DESCRIPTION       HEX BOLT, 3/8-16 X 3/4"       HEX BOLT, 3/8-16 C-LOCK       5/16-18 X 3/4" SLOTTED TRUSS       5/16-18 SPINNER GRIP NUT       WASHER, 5/16" USS       5/16-18x1" TRUSS HEAD BOLT                                                                                                                                                                                                                                                                                                                                                                                    | 1<br>1<br>2<br>32<br>35<br>13<br>2                               |
| 1<br>2<br>3<br>4<br>5<br>6<br>7<br>8                                  | PART NO<br>6000180<br>6000028<br>6000029<br>6000025<br>6000022<br>6000023<br>6000182<br>6000024                                                                     | 18   25     DESCRIPTION     CART BODY     AXLE SUPPORT     AXLE HOLDER     FRONT SUPPORT     FRONT SUPPORT BRACE     ANGULAR SUPPORT     WHEEL (including bushings)     LATCH ANGLE                                                 | 1<br>2<br>4<br>1<br>1<br>1<br>2<br>2<br>2                | 16<br>17<br>18<br>19<br>20<br>21<br>22<br>23                                                 | 300052<br>300053<br>300061<br>300054<br>6000418<br>3000711<br>3000537<br>6000533                                 | DESCRIPTION       HEX BOLT, 3/8-16 X 3/4"       HEX BOLT, 3/8-16 C-LOCK       5/16-18 X 3/4" SLOTTED TRUSS       5/16-18 SPINNER GRIP NUT       WASHER, 5/16" USS       5/16-18x1" TRUSS HEAD BOLT       PIN, HITCH                                                                                                                                                                                                                                                                                                                                                                   | 1<br>2<br>32<br>35<br>13<br>2<br>1                               |
| 1<br>2<br>3<br>4<br>5<br>6<br>7<br>8<br>9                             | PART NO<br>6000180<br>6000028<br>6000029<br>6000025<br>6000022<br>6000023<br>6000182<br>6000024<br>300008                                                           | 18   25     DESCRIPTION     CART BODY     AXLE SUPPORT     AXLE HOLDER     FRONT SUPPORT     FRONT SUPPORT BRACE     ANGULAR SUPPORT     WHEEL (including bushings)     LATCH ANGLE     AXLE                                        | 1<br>2<br>4<br>1<br>1<br>1<br>2<br>2<br>2<br>1           | 16     17     18     19     20     21     22     23     24                                   | 300052<br>300053<br>300061<br>300054<br>6000418<br>3000711<br>3000537<br>6000533<br>300084                       | INDUSTRIES28DESCRIPTIONHEX BOLT, 3/8-16 X 3/4"HEX BOLT, 3/8-16 X 4"HEX NUT, 3/8-16 C-LOCK5/16-18 X 3/4" SLOTTED TRUSS5/16-18 X 1" TRUSS HEAD BOLTPIN, HITCHHAIRPIN COTTER PIN | 1<br>2<br>32<br>35<br>13<br>2<br>1<br>3                          |
| 1<br>2<br>3<br>4<br>5<br>6<br>7<br>8<br>9<br>10                       | PART NO       6000180       6000028       6000029       6000022       6000023       60000182       60000182       6000023       6000024       300008       30000721 | 18   25     DESCRIPTION     CART BODY     AXLE SUPPORT     AXLE HOLDER     FRONT SUPPORT     FRONT SUPPORT BRACE     ANGULAR SUPPORT     WHEEL (including bushings)     LATCH ANGLE     AXLE     WASHER, 3/4" SAE                   | 1<br>2<br>4<br>1<br>1<br>1<br>2<br>2<br>2<br>1<br>4      | 16       17       18       19       20       21       22       23       24       25          | 300052<br>300053<br>300061<br>300054<br>6000418<br>3000711<br>3000537<br>6000533<br>300084<br>6000020            | DESCRIPTIONHEX BOLT, 3/8-16 X 3/4"HEX BOLT, 3/8-16 X 4"HEX NUT, 3/8-16 C-LOCK5/16-18 X 3/4" SLOTTED TRUSS5/16-18 SPINNER GRIP NUTWASHER, 5/16" USS5/16-18x1" TRUSS HEAD BOLTPIN, HITCHHAIRPIN COTTER PINDRAWBAR ASSEMBLY (incl. 13-18)                                                                                                                                                                                                                                                                                                                                                | 1<br>1<br>2<br>32<br>35<br>13<br>2<br>1<br>3<br>3<br>1           |
| 1<br>2<br>3<br>4<br>5<br>6<br>7<br>8<br>9<br>10<br>11                 | PART NO<br>6000180<br>6000028<br>6000029<br>6000025<br>6000023<br>6000023<br>6000182<br>6000024<br>300008<br>3000721<br>6000105                                     | DESCRIPTION<br>CART BODY<br>AXLE SUPPORT<br>AXLE SUPPORT<br>AXLE HOLDER<br>FRONT SUPPORT<br>FRONT SUPPORT BRACE<br>ANGULAR SUPPORT<br>WHEEL (including bushings)<br>LATCH ANGLE<br>AXLE<br>WASHER, 3/4" SAE<br>SPACER, 3/4" x 1.25" | 1<br>2<br>4<br>1<br>1<br>1<br>2<br>2<br>2<br>1<br>4<br>2 | 16       17       18       19       20       21       22       23       24       25       26 | 300052<br>300053<br>300061<br>300054<br>6000418<br>3000711<br>3000537<br>6000533<br>300084<br>6000020<br>6000181 | INDUSTRIES     28     DESCRIPTION     HEX BOLT, 3/8-16 X 3/4"     HEX BOLT, 3/8-16 X 4"     HEX NUT, 3/8-16 C-LOCK     5/16-18 X 3/4" SLOTTED TRUSS     5/16-18 X 3/4" SLOTTED TRUSS     5/16-18 SPINNER GRIP NUT     WASHER, 5/16" USS     5/16-18 X1" TRUSS HEAD BOLT     PIN, HITCH     HAIRPIN COTTER PIN     DRAWBAR ASSEMBLY (incl. 13-18)     OWNERS MANUAL                                                                                                                                                                                                                    | 1<br>1<br>2<br>32<br>35<br>13<br>2<br>1<br>3<br>1<br>3<br>1<br>1 |