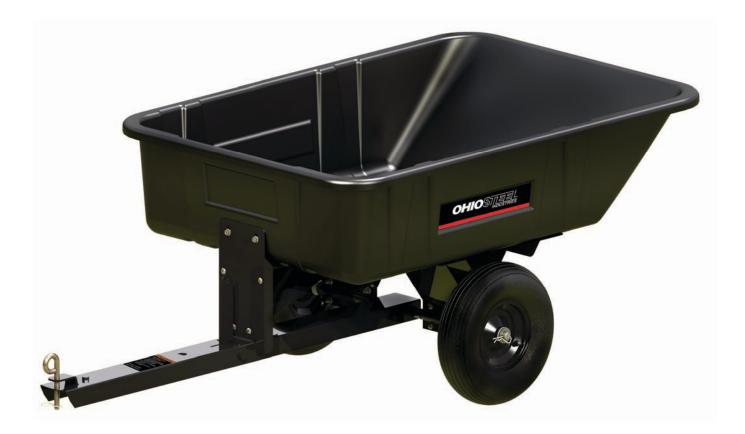

# **3040P** 10 cu ft POLY DUMP CART



READ AND FOLLOW ALL SAFETY RULES AND OPERATING INSTRUCTIONS BEFORE USING THIS EQUIPMENT



This is the safety alert symbol. It is used to alert you to potential personal injury hazards. Obey all safety messages that follow this symbol to avoid possible injury or death.

Read and understand all safety rules and operating instructions before using this tractor attachment.

Follow all safety rules and operating instructions provided by your vehicle's manufacturer when using attachment.

Never allow children or untrained persons to operate vehicle or attachment.

Do not exceed the vehicle manufacturer's towed weight limit.

Reduce vehicle speed and allow extra stopping distance when towing heavy loads.

Reduce vehicle speed and towed weight when operati