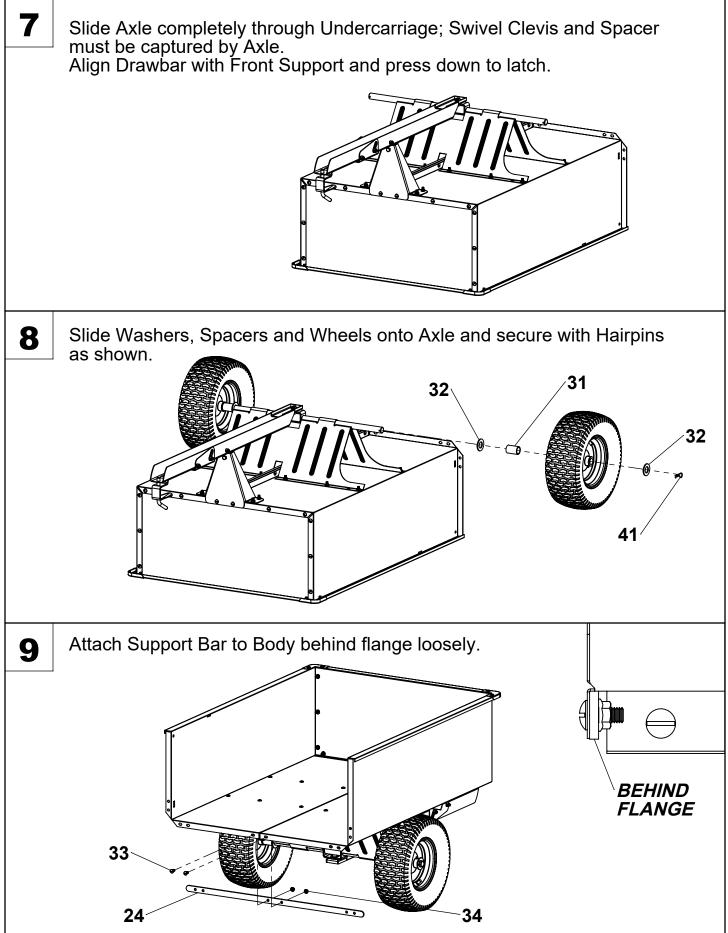

#### Before Using Dump Cart:

- 1. Apply grease to wheels using grease gun until grease can be seen squeezing out from both sides of the wheel.
- 2. Check tire pressure and inflate to 28 psi if needed.
- 3. Read all Safety Rules found on page 1.

#### How to Use Dump Cart:

- 1. Attach Dump Cart to your tractor using the supplied hitch pin.
- 2. Do not exceed 1250 pounds when loading material into the cart body.
- 3. Distribute the weight of the load as evenly as possible in the cart body for best handling.
- 4. When hauling heavy loads, verify that your vehicle has adequate towing and braking capacity.
- 5. Do not exceed 6 miles per hour when towing Dump Cart.

#### How to Empty Dump Cart:

- 1. Step down the foot pedal to release the latch mechanism.
- 2. Swivel as desired to guide the material to preferred location.
- 3. Lower the body and guide the latch into the drawbar and relatch.