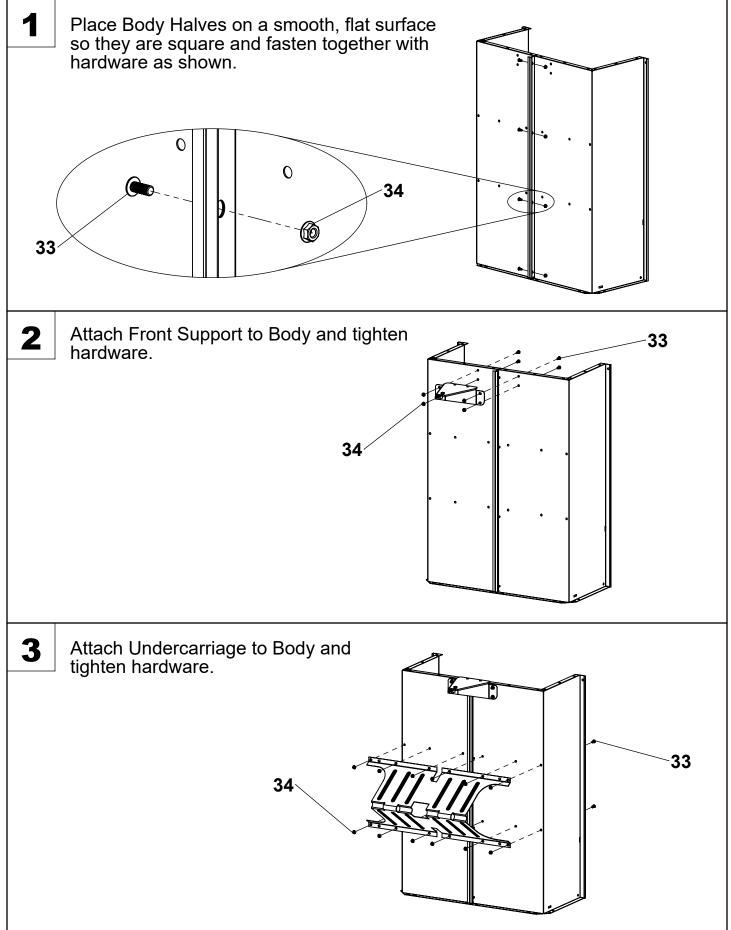

d weight limit.

Reduce vehicle speed and allow extra stopping distance when towing heavy loads.

Reduce vehicle speed and towed weight when operating on slopes.

Operate up and down slopes, never across the face of slopes.

Do not carry passengers on vehicle or attachment.

Avoid sudden turns or maneuvers.

Do not tow attachment on public roadways.

Do not remove warning decals from product.

Check product for worn, loose, or damaged parts before each use. If any damage is present, repair the product before using.

Check product for loose or missing fasteners before each use. Tighten or replace fasteners as needed before using.

Do not exceed vehicle speed of 6 miles per hour when towing Dump Cart.

Do not exceed Dump Cart rated weight capacity of 1250 pounds.

### **Carton Contents**













#### Before Using Dump Cart:

- 1. Apply grease to wheels using grease gun until grease can be seen squeezing out from both sides of the wheel.
- 2. Check tire pressure and inflate to 28 psi if needed.
- 3. Read all Safety Rules found on page 1.

#### How to Use Dump Cart:

- 1. Attach Dump Cart to your tractor using the supplied hitch pin.
- 2. Do not exceed 1250 pounds when loading material into the cart body.
- 3. Distribute the weight of the load as evenly as possible in the cart body for best handling.
- 4. When hauling heavy loads, verify that your vehicle has adequate towing and braking capacity.
- 5. Do not exceed 6 miles per hour when towing Dump Cart.

#### How to Empty Dump Cart:

- 1. Step down the foot pedal to release the latch mechanism.
- 2. Swivel as desired to g