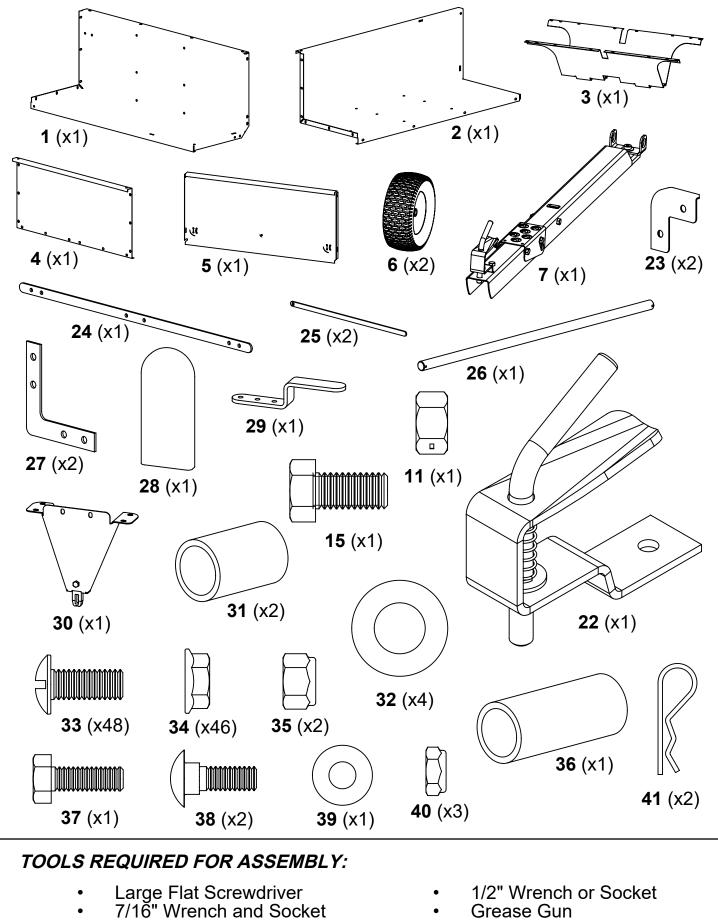

wed weight limit.

Reduce vehicle speed and allow extra stopping distance when towing heavy loads.

Reduce vehicle speed and towed weight when operating on slopes.

Operate up and down slopes, never across the face of slopes.

Do not carry passengers on vehicle or attachment.

Avoid sudden turns or maneuvers.

Do not tow attachment on public roadways.

Do not remove warning decals from product.

Check product for worn, loose, or damaged parts before each use. If any damage is present, repair the product before using.

Check product for loose or missing fasteners before each use. Tighten or replace fasteners as needed before using.

Do not exceed vehicle speed of 6 miles per hour when towing Dump Cart.

Do not exceed Dump Cart rated weight capacity of 1250 pounds.

### **Carton Contents**













#### Before Using Dump Cart:

- 1. Apply grease to wheels using grease gun until grease can be seen squeezing out from both sides of the wheel.
- 2. Check tire pressure and inflate to 28 psi if needed.
- 3. Read all Safety Rules found on page 1.

#### How to Use Dump Cart:

- 1. Attach Dump Cart to your tractor using the supplied hitch pin.
- 2. Do not exceed 1250 pounds when loading material into the cart body.
- 3. Distribute the weight of the load as evenly as possible in the cart body for best handling.
- 4. When hauling heavy loads, verify that your vehicle has adequate towing and braking capacity.
- 5. Do not exceed 6 miles per hour when towing Dump Cart.

#### How to Empty Dump Cart:

- 1. Step down the foot pedal to release the latch mechanism.
- 2. Swivel as desired to