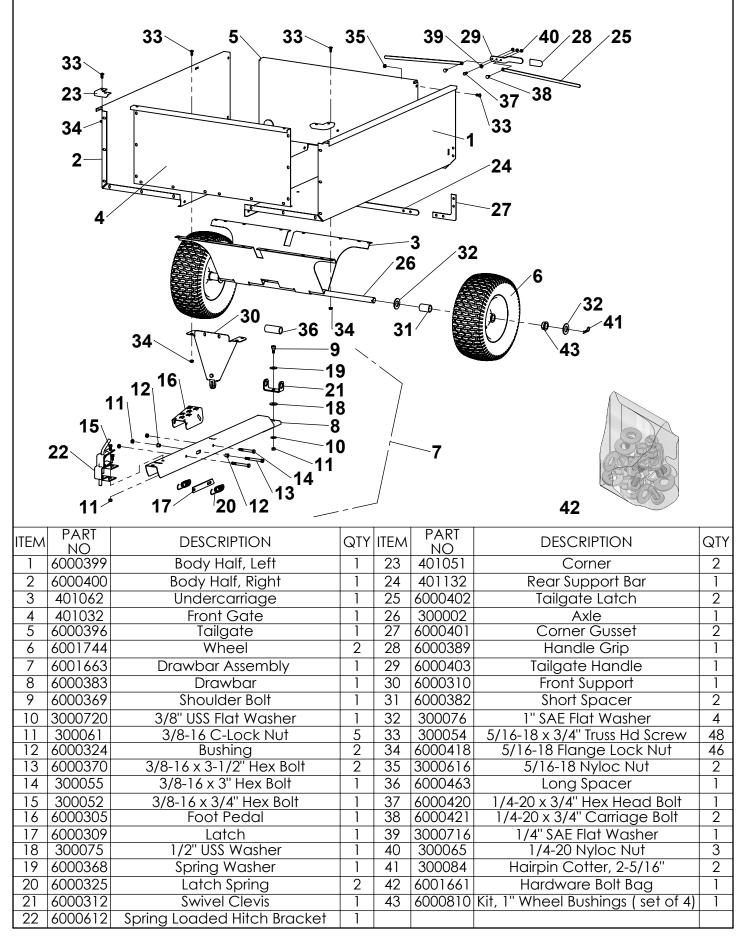

#### **Repair Parts**

**REPLACEMENT PARTS ORDERING** 

When ordering replacement parts, always give the following information:

- Product <u>16 cu ft STEEL SWIVEL DUMP CART</u>
- Model Number <u>3448-SD</u>
- Part Number \_\_\_\_\_\_
- Part Description \_\_\_\_\_\_