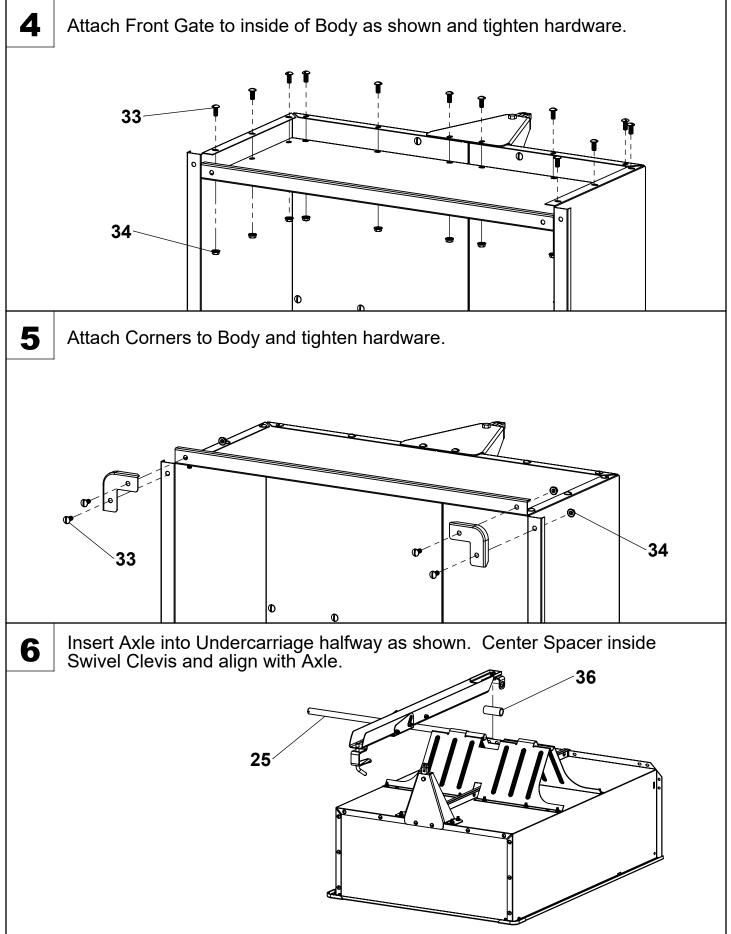

weight limit.

Reduce vehicle speed and allow extra stopping distance when towing heavy loads.

Reduce vehicle speed and towed weight when operating on slopes.

Operate up and down slopes, never across the face of slopes.

Do not carry passengers on vehicle or attachment.

Avoid sudden turns or maneuvers.

Do not tow attachment on public roadways.

Do not remove warning decals from product.

Check product for worn, loose, or damaged parts before each use. If any damage is present, repair the product before using.

Check product for loose or missing fasteners before each use. Tighten or replace fasteners as needed before using.

Do not exceed vehicle speed of 6 miles per hour when towing Dump Cart.

Do not exceed Dump Cart rated weight capacity of 1250 pounds.

### **Carton Contents**













#### Before Using Dump Cart:

- 1. Apply grease to wheels using grease gun until grease can be seen squeezing out from both sides of the wheel.
- 2. Check tire pressure and inflate to 28 psi if needed.
- 3. Read all Safety Rules found on page 1.

#### How to Use Dump Cart:

- 1. Attach Dump Cart to your tractor using the supplied hitch pin.
- 2. Do not exceed 1250 pounds when loading material into the cart body.
- 3. Distribute the weight of the load as evenly as possible in the cart body for best handling.
- 4. When hauling heavy loads, verify that your vehicle has adequate towing and braking capacity.
- 5. Do not exceed 6 miles per hour when towing Dump Cart.

#### How to Empty Dump Cart:

- 1. Step down the foot pedal to release the latch mechanism.
- 2. Swivel as desired to gui