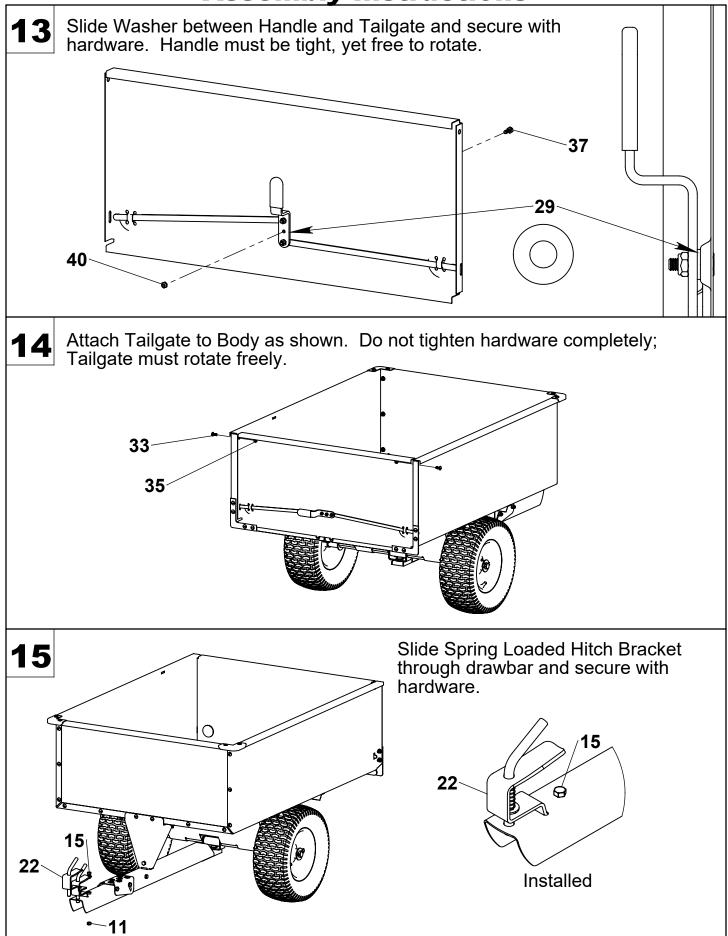

#### Before Using Dump Cart:

- 1. Apply grease to wheels using grease gun until grease can be seen squeezing out from both sides of the wheel.
- 2. Check tire pressure and inflate to 28 psi if needed.
- 3. Read all Safety Rules found on page 1.

#### How to Use Dump Cart:

- 1. Attach Dump Cart to your tractor using the supplied hitch pin.
- 2. Do not exceed 1250 pounds when loading material into the cart body.
- 3. Distribute the weight of the load as evenly as possible in the cart body for best handling.
- 4. When hauling heavy loads, verify that your vehicle has adequate towing and braking capacity.
- 5. Do not exceed 6 miles per hour when towing Dump Cart.

#### How to Empty Dump Cart:

- 1. Step down the foot pedal to release the latch mechanism.
- 2. Swivel as desired to guide the material to preferred location.
- 3. Lower the body and guide the latch into the drawbar and relatch.