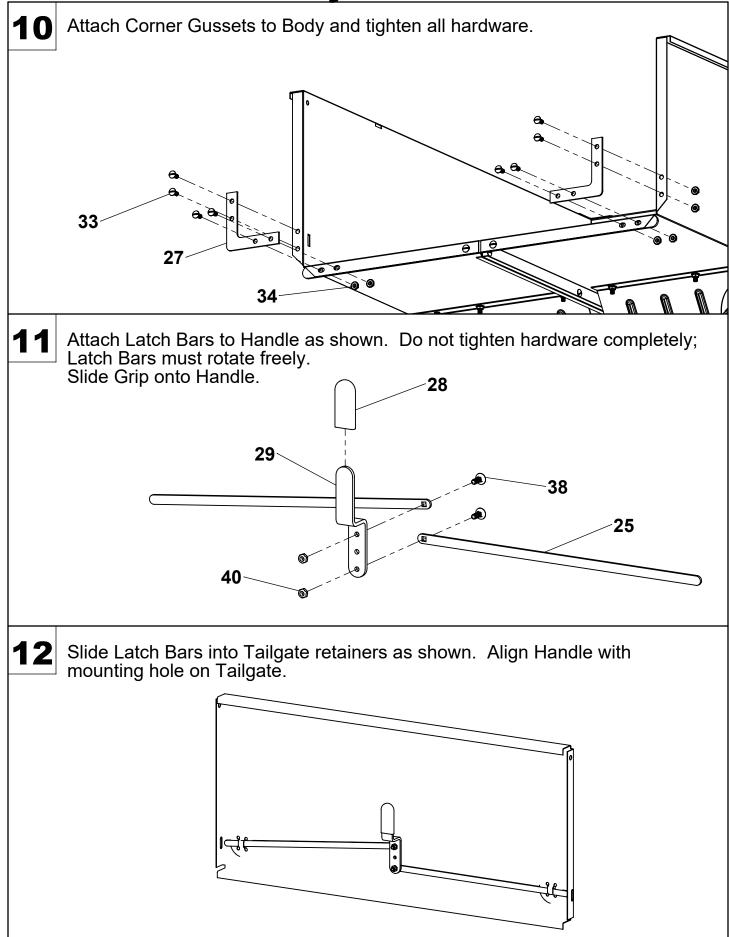

#### Before Using Dump Cart:

- 1. Apply grease to wheels using grease gun until grease can be seen squeezing out from both sides of the wheel.
- 2. Check tire pressure and inflate to 28 psi if needed.
- 3. Read all Safety Rules found on page 1.

#### How to Use Dump Cart:

- 1. Attach Dump Cart to your tractor using the supplied hitch pin.
- 2. Do not exceed 1250 pounds when loading material into the cart body.
- 3. Distribute the weight of the load as evenly as possible in the cart body for best handling.
- 4. When hauling heavy loads, verify that your vehicle has adequate towing and braking capacity.
- 5. Do not exceed 6 miles per hour when towing Dump Cart.

#### How to Empty Dump Cart:

- 1. Step down the foot pedal to release the latch mechanism.
- 2. Swivel as desired to guide the material to preferred location.
- 3. Lower the body and guide the latch into the drawbar and relatch.