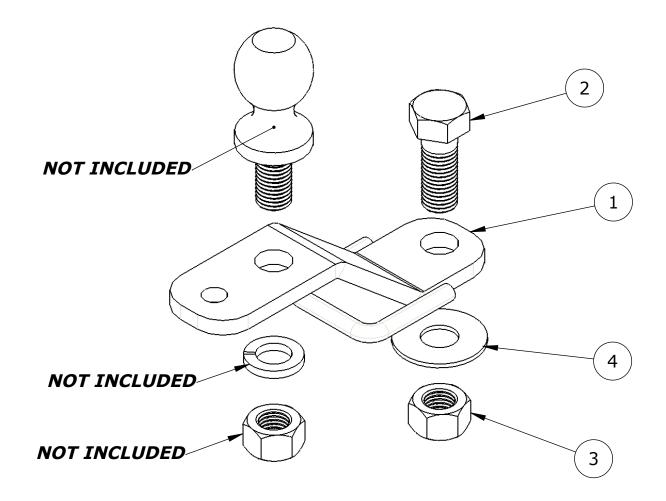

## **3WHITCH - 3 WAY HITCH KIT** 17/8" BALL NOT INCLUDED

## **ASSEMBLY INSTRUCTIONS**

- 1. Attach hitch bracket to rear of ATV with hardware provided, as shown. 2. Add hitch ball (NOT INCLUDED) to hitch bar.

## **REPLACEMENT PARTS**

| PART NO.  | REF. NO. | AMT. | DESCRIPTION            |
|-----------|----------|------|------------------------|
| 3WHITCH-1 | 1        | 1    | HITCH BAR              |
| 3WHITCH-2 | 2        | 1    | BOLT, HEX 3/4"-10 X 2" |
| 3WHITCH-3 | 3        | 1    | NUT, HEX 3/4"-10       |
| 3WHITCH-4 | 4        | 1    | WASHER, FLAT 3/4"      |