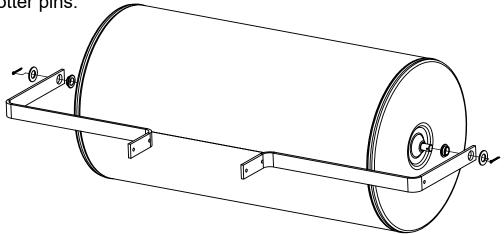

# Assembly Instructions

Slide side bars over axle with the flanges of the bearing towards the inside of the roller head, add washer and lock in place by inserting and spreading ends of the cotter pins.