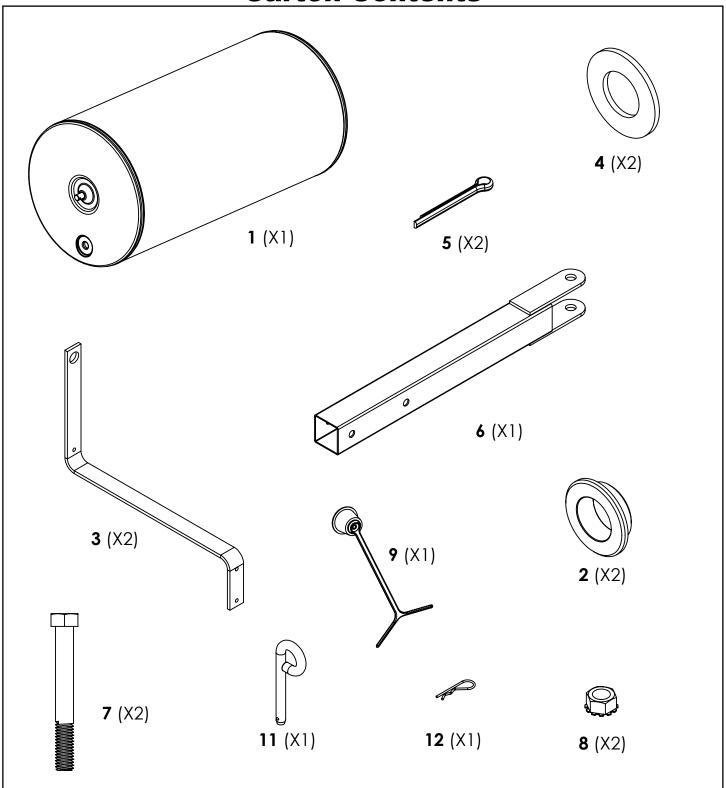

y messages that follow this symbol to avoid possible injury or death.

Read and understand all safety rules and operating instructions before using this tractor attachment.

Follow all safety rules and operating instructions provided by your tractor's manufacturer when using attachment.

Never allow children or untrained persons to operate vehicle or attachment.

Do not carry passenger on vehicle or attachment.

Avoid sudden turns or maneuvers.

Do not remove warning decals from product.

Do not tow attachment on public roadways.

Check product for worn, loose or damaged parts before each use. If any damage is present, repair the product before using.

Check product for loose or missing fasteners before each use. Tighten or replace fasteners as needed before using.

# **Carton Contents**



#### TOOLS REQUIRED FOR ASSEMBLY

• 9/16" Wrench or Socket

Pliers

# Assembly Instructions

Slide side bars over axle with the flanges of the bearing towards the inside of the roller head, add washer and lock in place by inserting and spreading ends of the cotter pins.



Add roller hitch weldment to side bars using 3/8" bolts and 3/8" nuts.



3 Install hitch pin and hairpin as shown.



## **Operating Instructions**

#### **Before Using Lawn Roller:**

Read all Safety Rules found on page 1.

Though most rollers are filled with water, we recommend adding Ethylene Glycol Anti-Freeze with the water. This will protect the tank from damage during cold weather. It is also recommended that the anti-freeze used, contain a rust inhibitor to protect the inside of the tank against rust. If the r