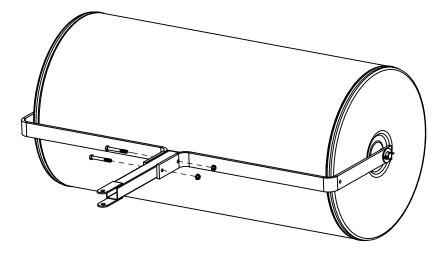

Add roller hitch weldment to side bars using 3/8" bolts and 3/8" nuts.

3 Install hitch pin and hairpin as shown.