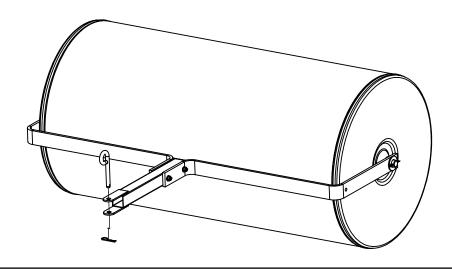

# **Carton Contents**

# Assembly Instructions

Slide side bars over axle with the flanges of the bearing towards the inside of the roller head, add washer and lock in place by inserting and spreading ends of the cotter pins.

Add roller hitch weldment to side bars using 3/8" bolts and 3/8" nuts.

3 Install hitch pin and hairpin as shown.