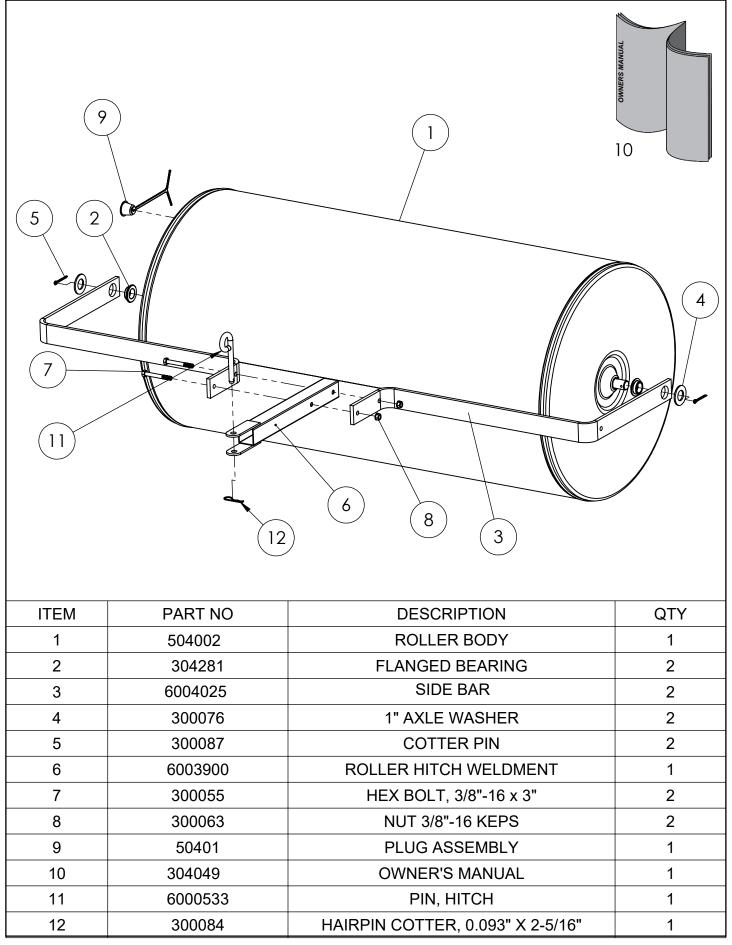

# Assembly Instructions

Slide side bars over axle with the flanges of the bearing towards the inside of the roller head, add washer and lock in place by inserting and spreading ends of the cotter pins.

Add roller hitch weldment to side bars using 3/8" bolts and 3/8" nuts.

3 Install hitch pin and hairpin as shown.

Part Description:

Repair Parts