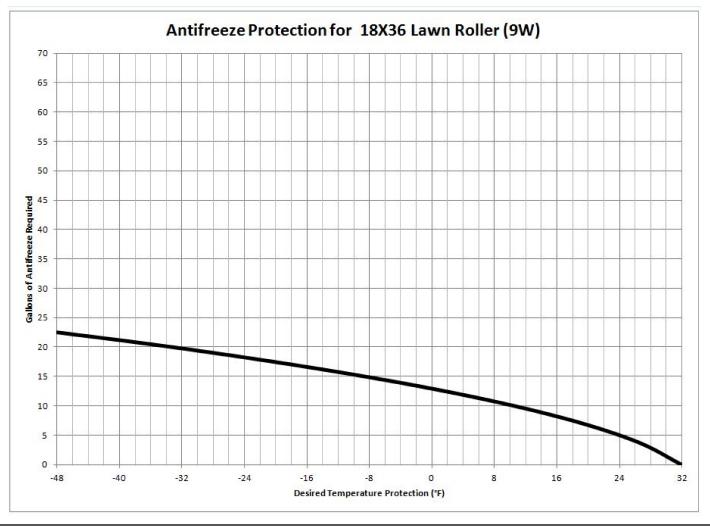

#### **Before Using Lawn Roller:**

Read all Safety Rules found on page 1.

Though most rollers are filled with water, we recommend adding Ethylene Glycol Anti-Freeze with the water. This will protect the tank from damage during cold weather. It is also recommended that the anti-freeze used, contain a rust inhibitor to protect the inside of the tank against rust. If the roller is filled with water only, it must be drained whenever the temperature drops below 32 degrees F. (0 degrees C). The roller weighs approximately 400 pounds when filled. Safe disposal of the antifreeze is recommended. Please follow the Anti-Freeze manufacturers warnings and disposal methods.