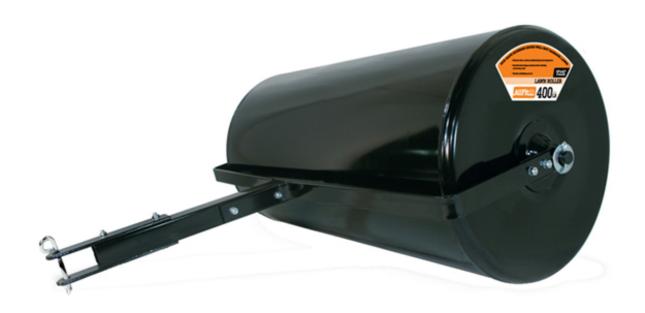

# **AF-1836SR**18 X 36 LAWN ROLLER

READ AND FOLLOW ALL SAFETY RULES AND OPERATING INSTRUCTIONS BEFORE USING THIS EQUIPMENT