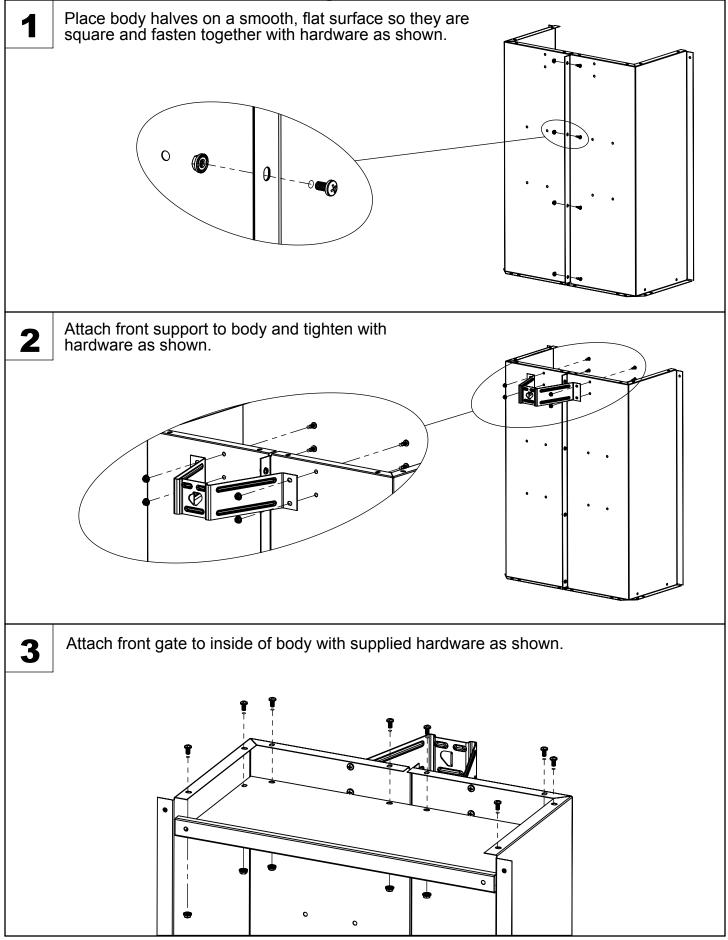

owed weight limit.

Reduce vehicle speed and allow extra stopping distance when towing heavy loads.

Reduce vehicle speed and towed weight when operating on slopes.

Operate up and down slopes, never across the face of slopes.

Do not carry passengers on vehicle or attachment.

Avoid sudden turns or maneuvers.

Do not tow attachment on public roadways.

Do not remove warning decals from product.

Check product for worn, loose, or damaged parts before each use. If any damage is present, repair the product before using.

Check product for loose or missing fasteners before each use. Tighten or replace fasteners as needed before using.

Do not exceed vehicle speed of 6 miles per hour when towing Dump Cart.

Do not exceed Dump Cart rated weight capacity of 350 pounds.

# **Carton Contents**











#### Before Using Dump Cart:

- 1. Check tire pressure and inflate to 30 psi if needed.
- 2. Read all Safety Rules found on page 1.

#### How to Use Dump Cart:

- 1. Attach Dump Cart to your tractor using the supplied hitch pin.
- 2. Do not exceed 350 pounds when loading material into the cart body.
- 3. Distribute the weight of the load as evenly as possible in the cart body for best handling.
- 4. When hauling heavy loads, verify that your vehicle has adequate towing and braking capacity.
- 5. Do not exceed 6 miles per hour when towing Dump Cart.

#### How to Empty Dump Cart:

- 6. Pull hand lever forward to release the latch mechanism.
- 7. Angle cart body as desired to guide the material to preferred location.
- 8. Lower the body and guide the latch into the drawbar and relatch