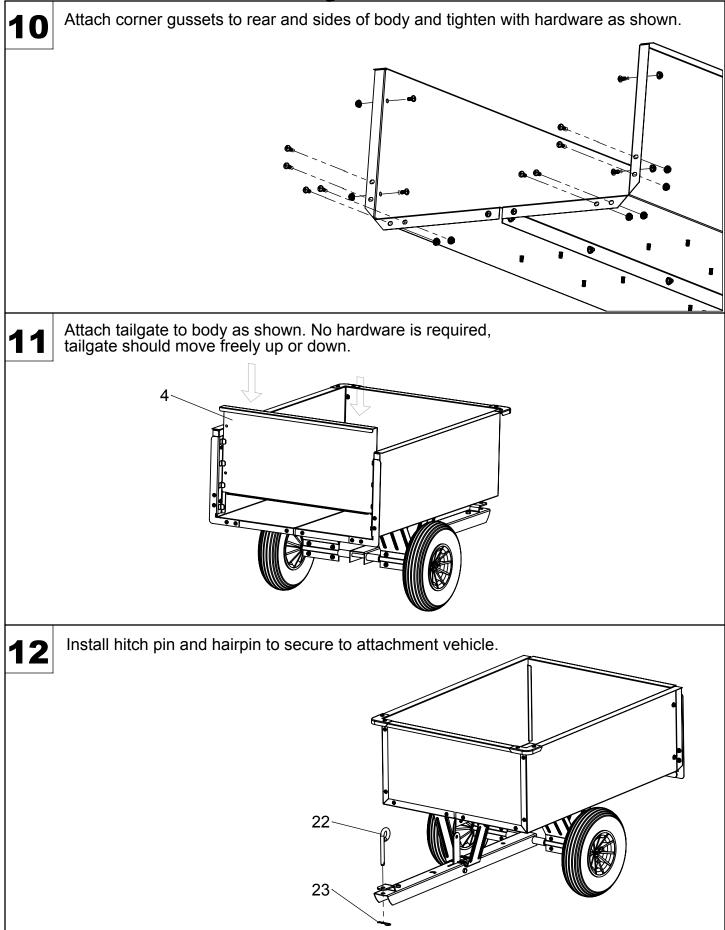

eight limit.

Reduce vehicle speed and allow extra stopping distance when towing heavy loads.

Reduce vehicle speed and towed weight when operating on slopes.

Operate up and down slopes, never across the face of slopes.

Do not carry passengers on vehicle or attachment.

Avoid sudden turns or maneuvers.

Do not tow attachment on public roadways.

Do not remove warning decals from product.

Check product for worn, loose, or damaged parts before each use. If any damage is present, repair the product before using.

Check product for loose or missing fasteners before each use. Tighten or replace fasteners as needed before using.

Do not exceed vehicle speed of 6 miles per hour when towing Dump Cart.

Do not exceed Dump Cart rated weight capacity of 350 pounds.

# **Carton Contents**











#### Before Using Dump Cart:

- 1. Check tire pressure and inflate to 30 psi if needed.
- 2. Read all Safety Rules found on page 1.

#### How to Use Dump Cart:

- 1. Attach Dump Cart to your tractor using the supplied hitch pin.
- 2. Do not exceed 350 pounds when loading material into the cart body.
- 3. Distribute the weight of the load as evenly as possible in the cart body for best handling.
- 4. When hauling heavy loads, verify that your vehicle has adequate towing and braking capacity.
- 5. Do not exceed 6 miles per hour when towing Dump Cart.

#### How to Empty Dump Cart:

- 6. Pull hand lever forward to release the latch mechanism.
- 7. Angle cart body as desired to guide the material to preferred location.
- 8. Lower the body and guide the latch into the drawbar and relatch.

###