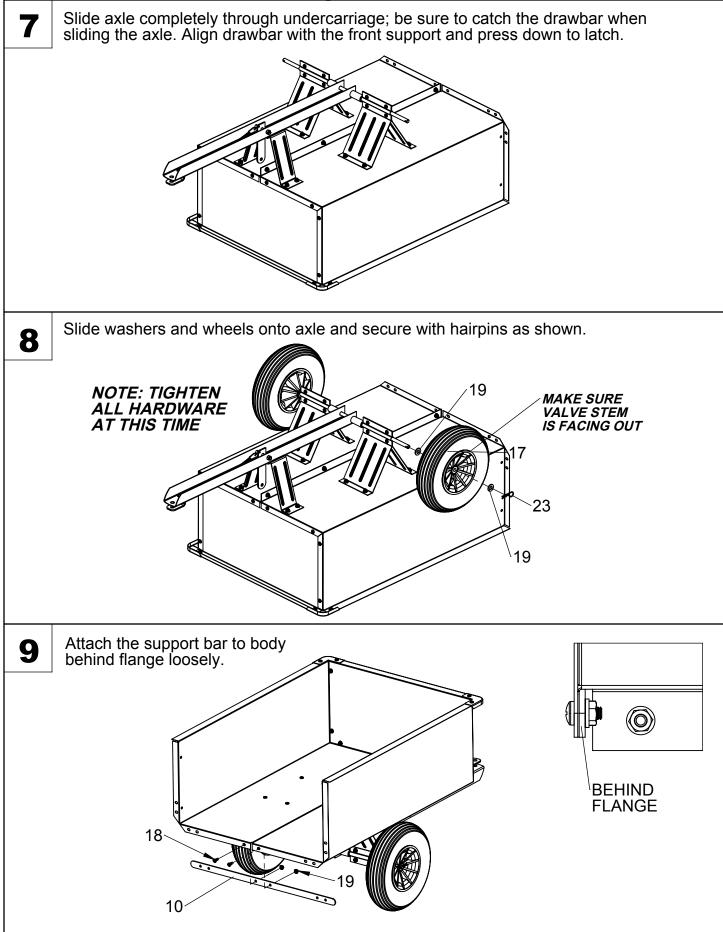

weight limit.

Reduce vehicle speed and allow extra stopping distance when towing heavy loads.

Reduce vehicle speed and towed weight when operating on slopes.

Operate up and down slopes, never across the face of slopes.

Do not carry passengers on vehicle or attachment.

Avoid sudden turns or maneuvers.

Do not tow attachment on public roadways.

Do not remove warning decals from product.

Check product for worn, loose, or damaged parts before each use. If any damage is present, repair the product before using.

Check product for loose or missing fasteners before each use. Tighten or replace fasteners as needed before using.

Do not exceed vehicle speed of 6 miles per hour when towing Dump Cart.

Do not exceed Dump Cart rated weight capacity of 350 pounds.

# **Carton Contents**











#### Before Using Dump Cart:

- 1. Check tire pressure and inflate to 30 psi if needed.
- 2. Read all Safety Rules found on page 1.

#### How to Use Dump Cart:

- 1. Attach Dump Cart to your tractor using the supplied hitch pin.
- 2. Do not exceed 350 pounds when loading material into the cart body.
- 3. Distribute the weight of the load as evenly as possible in the cart body for best handling.
- 4. When hauling heavy loads, verify that your vehicle has adequate towing and braking capacity.
- 5. Do not exceed 6 miles per hour when towing Dump Cart.

#### How to Empty Dump Cart:

- 6. Pull hand lever forward to release the latch mechanism.
- 7. Angle cart body as desired to guide the material to preferred location.
- 8. Lower the body and guide the latch into the drawbar and relatch.

#