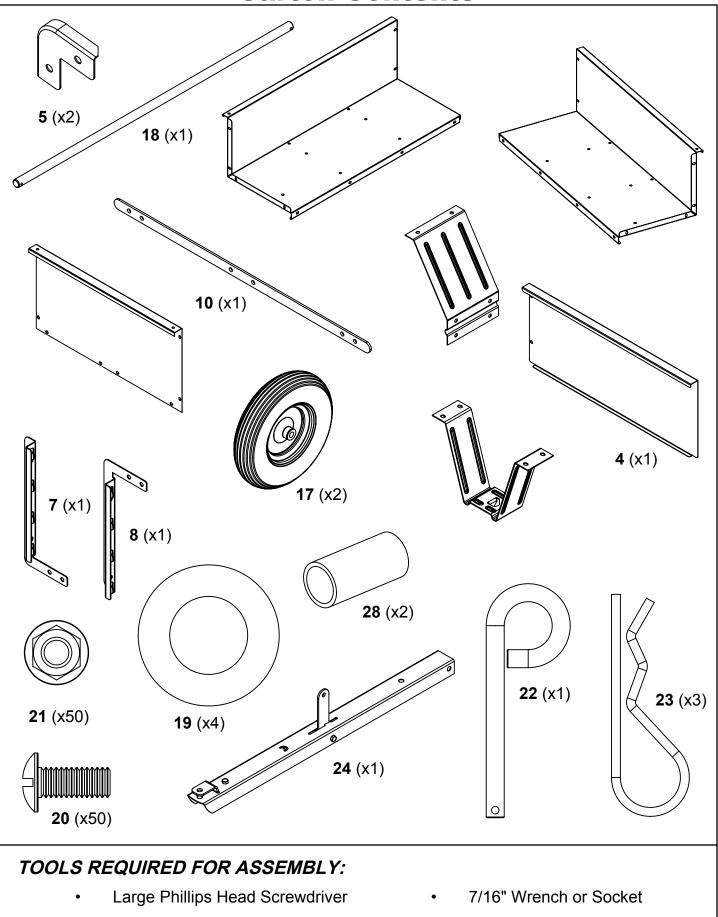

towed weight limit.

Reduce vehicle speed and allow extra stopping distance when towing heavy loads.

Reduce vehicle speed and towed weight when operating on slopes.

Operate up and down slopes, never across the face of slopes.

Do not carry passengers on vehicle or attachment.

Avoid sudden turns or maneuvers.

Do not tow attachment on public roadways.

Do not remove warning decals from product.

Check product for worn, loose, or damaged parts before each use. If any damage is present, repair the product before using.

Check product for loose or missing fasteners before each use. Tighten or replace fasteners as needed before using.

Do not exceed vehicle speed of 6 miles per hour when towing Dump Cart.

Do not exceed Dump Cart rated weight capacity of 350 pounds.

# **Carton Contents**











#### Before Using Dump Cart:

- 1. Check tire pressure and inflate to 30 psi if needed.
- 2. Read all Safety Rules found on page 1.

#### How to Use Dump Cart:

- 1. Attach Dump Cart to your tractor using the supplied hitch pin.
- 2. Do not exceed 350 pounds when loading material into the cart body.
- 3. Distribute the weight of the load as evenly as possible in the cart body for best handling.
- 4. When hauling heavy loads, verify that your vehicle has adequate towing and braking capacity.
- 5. Do not exceed 6 miles per hour when towing Dump Cart.

#### How to Empty Dump Cart:

- 6. Pull hand lever forward to release the latch mechanism.
- 7. Angle cart body as desired to guide the material to preferred location.
- 8. Lower the body and guide the latch into the drawbar and relat