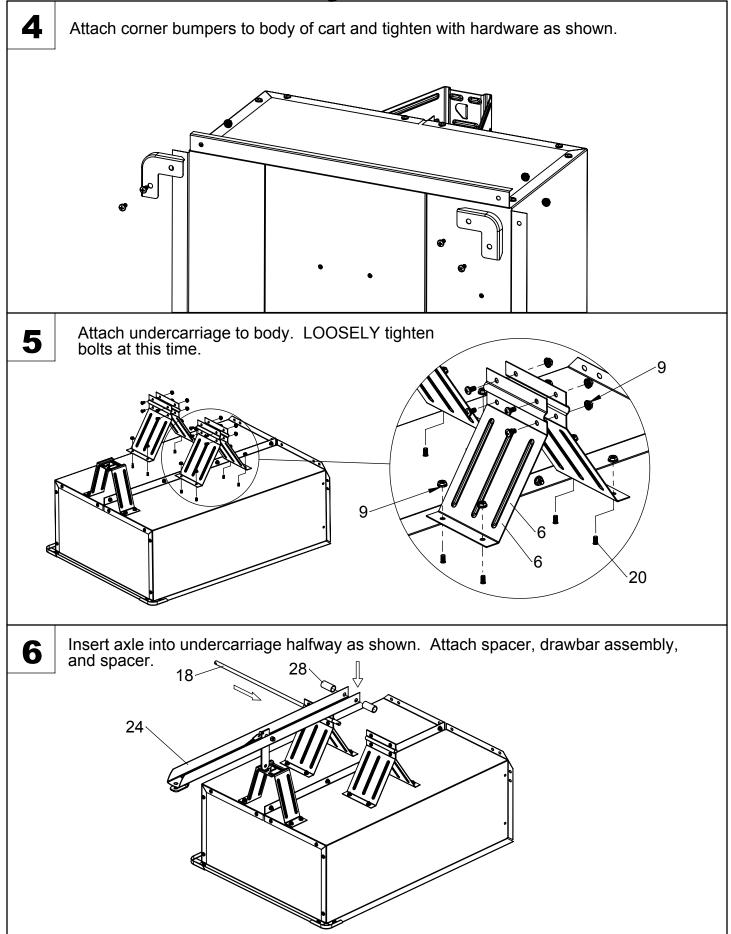

ed weight limit.

Reduce vehicle speed and allow extra stopping distance when towing heavy loads.

Reduce vehicle speed and towed weight when operating on slopes.

Operate up and down slopes, never across the face of slopes.

Do not carry passengers on vehicle or attachment.

Avoid sudden turns or maneuvers.

Do not tow attachment on public roadways.

Do not remove warning decals from product.

Check product for worn, loose, or damaged parts before each use. If any damage is present, repair the product before using.

Check product for loose or missing fasteners before each use. Tighten or replace fasteners as needed before using.

Do not exceed vehicle speed of 6 miles per hour when towing Dump Cart.

Do not exceed Dump Cart rated weight capacity of 350 pounds.

# **Carton Contents**











#### Before Using Dump Cart:

- 1. Check tire pressure and inflate to 30 psi if needed.
- 2. Read all Safety Rules found on page 1.

#### How to Use Dump Cart:

- 1. Attach Dump Cart to your tractor using the supplied hitch pin.
- 2. Do not exceed 350 pounds when loading material into the cart body.
- 3. Distribute the weight of the load as evenly as possible in the cart body for best handling.
- 4. When hauling heavy loads, verify that your vehicle has adequate towing and braking capacity.
- 5. Do not exceed 6 miles per hour when towing Dump Cart.

#### How to Empty Dump Cart:

- 6. Pull hand lever forward to release the latch mechanism.
- 7. Angle cart body as desired to guide the material to preferred location.
- 8. Lower the body and guide the latch into the drawbar and relatch.