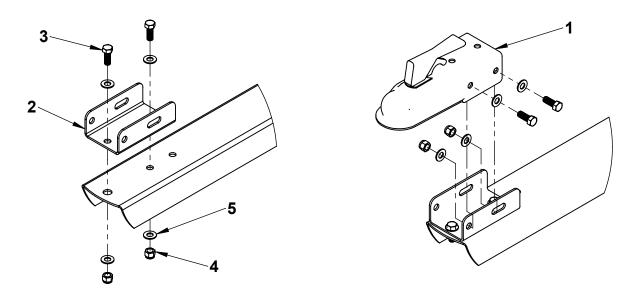

## **Assembly Instructions:**

- 1. Attach hitch coupler plate to drawbar and tighten hardware as shown.
- 2. Attach ball coupler to hitch plate on both sides and tighten hardware as shown.

After the two year warranty period replacement parts may be ordered by calling 1-800-652-2321.

| ITEM | PART NO | DESCRIPTION           | QTY | ITEM | PART NO | DESCRIPTION           | QTY |
|------|---------|-----------------------|-----|------|---------|-----------------------|-----|
|      | 308301  | COUPLER, 1-7/8" BALL  |     | 4    | 3000618 | HEX NUT, 3/8-16 NYLOC | 6   |
| 1    | 6000913 | COUPLER, 2" BALL      | 1   | 5    | 300077  | WASHER, 3/8" SAE      | 12  |
|      | 6000912 | COUPLER, 50mm BALL    |     | 6    | 308041  | OWNER'S MANUAL        | 1   |
| 2    | 421181  | PLATE, HITCH COUPLER  | 1   | 7    | 308031  | BOLT BAG              | 1   |
| 3    | 3000511 | HEX BOLT, 3/8-16 X 1" | 6   |      |         |                       |     |