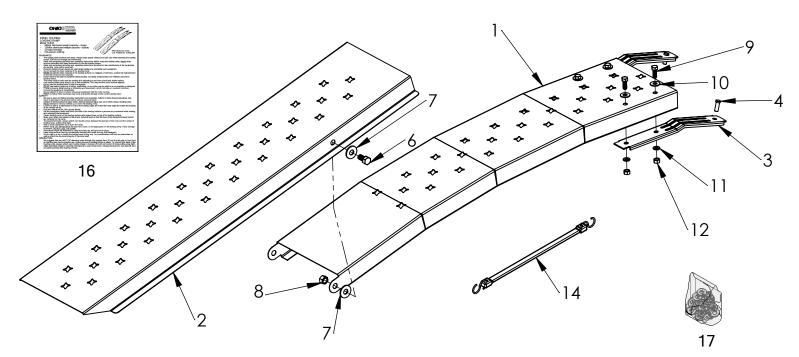

## Assembly

- Step 1. Attach support bars (3) to ramp top (1) with bolts (9), flat washers (10), lock washers (11), and hex nuts (12).
- Step 2. Invert ramp bottom (2) so that flanges face up. Place ramp top (1) inside the ramp bottom so that the side holes of each are in line.
- Step 3. Secure both side by inserting 1/2" hex bolt (6) through 1/2" flat washer (7), ramp bottom, ramp top, another flat washer (7) and tighten with lock nut (8) as shown. NOTE: DO NOT OVER TIGHTEN. Ramp must be able to swivel open and shut.

| REF. NO. | PART NO. | AMT. | DESCRIPTION       | REF. NO. | PART NO. | AMT. | DESCRIPTION       |
|----------|----------|------|-------------------|----------|----------|------|-------------------|
| 1        | 403415   | 2    | RAMP TOP          | 9        | 3000511  | 8    | 3/8"-16 X 1" BOLT |
| 2        | 403425   | 2    | RAMP BOTTOM       | 10       | 300077   | 8    | 3/8" FLAT WASHER  |
| 3        | 403431   | 4    | SUPPORT BAR       | 11       | 300078   | 8    | 3/8" LOCK WASHER  |
| 4        | 3000819  | 4    | CLEVIS PIN        | 12       | 300069   | 8    | 3/8"-16 HEX NUT   |
| 6        | 3000510  | 4    | 1/2"-13 x 1" BOLT | 14       | 303172   | 2    | BUNGEE STRAP      |
| 7        | 300075   | 8    | 1/2" FLAT WASHER  | 16       | 303047   | 1    | ASSEMBLY MANUAL   |
| 8        | 300068   | 4    | 1/2"-13 LOCK NUT  | 17       | 303033   | 1    | HARDWARE BAG      |