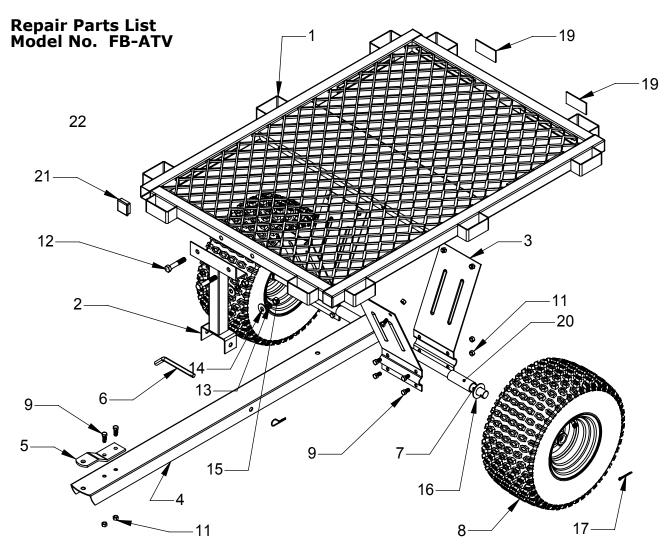

| DEE NO   | DADT NO  | O.T. ( | Inconstant             | DEE NO   | DARTNO   | Lon/ | Inconstant                |
|----------|----------|--------|------------------------|----------|----------|------|---------------------------|
| REF. NO. | PART NO. | QTY.   | DESCRIPTION            | REF. NO. | PART NO. | QTY. | DESCRIPTION               |
| 1        | 524001   | 1      | BED ASSEMBLY           | 14       | 300075   | 2    | 1/2" FLAT WASHER USS      |
| 2        | 524021   | 1      | FRONT SUPPORT          | 15       | 3000613  | 2    | 1/2" HEX NUT              |
| 3        | 424271   | 4      | AXLE HOLDER PLATE      | 16       | 300073   | 4    | 1" AXLE WASHER USS        |
| 4        | 424101   | 1      | HITCH                  | 17       | 300087   | 2    | COTTER PIN 3/16" X 1-1/2" |
| 5        | 424121   | 1      | HITCH BRACKET          | 18       | 300084   | 1    | HAIR PIN COTTER           |
| 6        | 424671   | 1      | FRONT SUPPORT PIN      | 19       | 300151   | 2    | REFECTOR SATELITE 2015    |
| 7        | 300003   | 1      | AXLE 1" DIA.           | 20       | 3001210  | 4    | PVC SPACER 3-13/16"       |
| 8        | 3000199  | 2      | ATV TIRE               | 21       | 300222   | 4    | 1-3/4" SQUARE PLUG        |
| 9        | 300052   | 18     | 3/8" X 3/4" HEX BOLT   | 22       | 323042   | 1    | ASSEMBLY MANUAL           |
| 11       | 300061   | 18     | 3/8" LOCK NUT          | 23       | 323031   | 1    | BOLT BAG                  |
| 12       | 3000524  | 2      | 1/2" X 2-3/4" HEX BOLT |          |          |      |                           |
| 13       | 3000714  | 2      | 1/2" LOCK WASHER       |          |          |      |                           |

Standard hardware items can be purchased locally.

For missing parts or questions call 1-800-652-2321