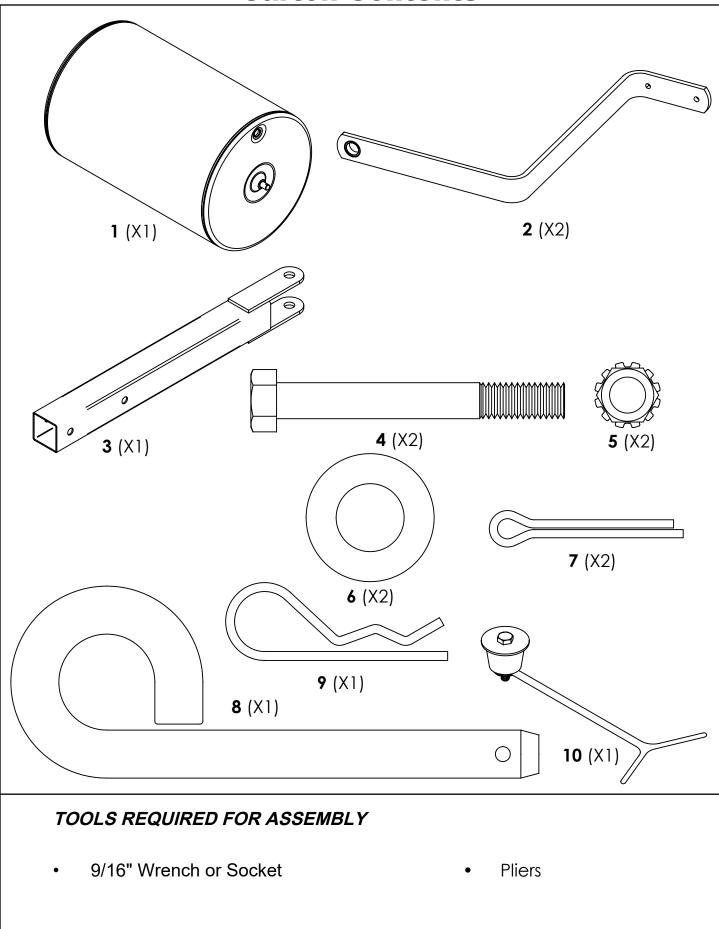

only with receipt of purchase, repair or replace it free of charge. This warranty excludes the bushings and drainplug, which are expendable and become worn during normal use.

#### This warranty does not cover:

- Repairs necessary because of operator abuse or negligence.
- Equipment used for commercial or rental purposes.
- Paint that is worn or faded due to normal use or exposure.

To arrange for product repair visit **ohiosteel.com/customer-support** and fill out the warranty repair form. You can also call 1-800-652-2321, ext. 212 to speak to our Customer Service Team

This warranty gives you specific legal rights, and you may also have other rights which may vary from state to state. This warranty applies only while this product is in use in the United States.

## **Carton Contents**



# Assembly Instructions



## **Operating Instructions**

### Before Using Lawn Roller:

Read all Safety Rules found on page 1.

Though most rollers are filled with water, we recommend adding Ethylene Glycol Anti-Freeze with the water. This will protect the tank from damage during cold weather. It is also recommended that the anti-freeze used, contain a rust inhibitor to protect the inside of the tank against rust. If the roller is filled with water only, it must be drained whenever the temperature drops below 32 degrees F. (0 degrees C). The roller weighs approximately 600 pounds when filled. Safe disposal of the antifreeze is recommended. Please follow the Anti-Freeze manufacturers warnings and disposal methods.



## **Repair Parts**



**REPLACEMENT PARTS ORDERING** 



www.OHIOSTEEL