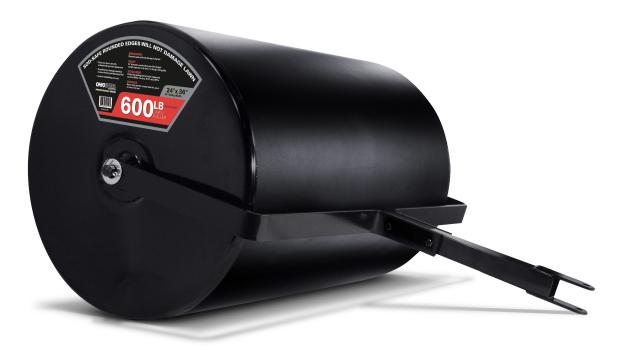

# **10T** 24 X 36 LAWN ROLLER

This is the safety alert symbol. It is used to alert you to potential personal injury hazards. Obey all safety messages that follow this symbol to avoid possible injury or death.

### Before Using Lawn Roller:

Read all Safety Rules found on page 1.

Though most rollers are filled with water, we recommend adding Ethylene Glycol Anti-Freeze with the water. This will protect the tank from damage during cold weather. It is also recommended that the anti-freeze used, contain a rust inhibitor to protect the inside of the tank against rust. If the roller is filled with water only, it must be drained whenever the temperature drops below 32 degrees F. (0 degrees C). The roller weighs approximately 600 pounds when filled. Safe disposal of the antifreeze is recommended. Please follow the Anti-Freeze manufacturers warnings and disposal methods.