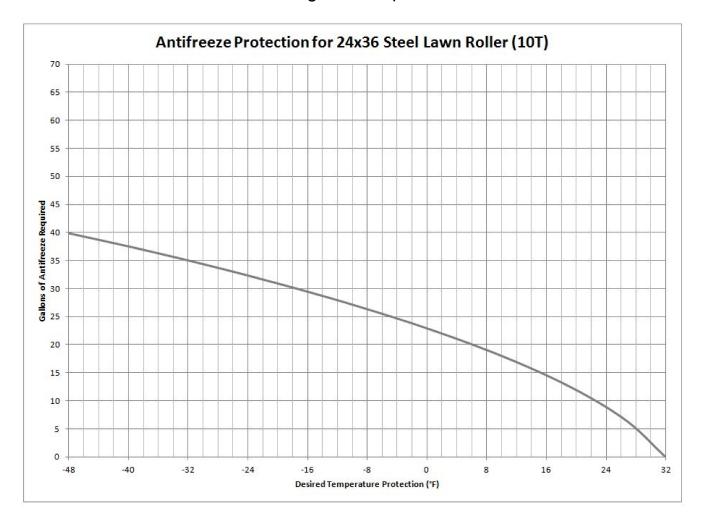

### Before Using Lawn Roller:

Read all Safety Rules found on page 1.

Though most rollers are filled with water, we recommend adding Ethylene Glycol Anti-Freeze with the water. This will protect the tank from damage during cold weather. It is also recommended that the anti-freeze used, contain a rust inhibitor to protect the inside of the tank against rust. If the roller is filled with water only, it must be drained whenever the temperature drops below 32 degrees F. (0 degrees C). The roller weighs approximately 600 pounds when filled. Safe disposal of the antifreeze is recommended. Please follow the Anti-Freeze manufacturers warnings and disposal methods.