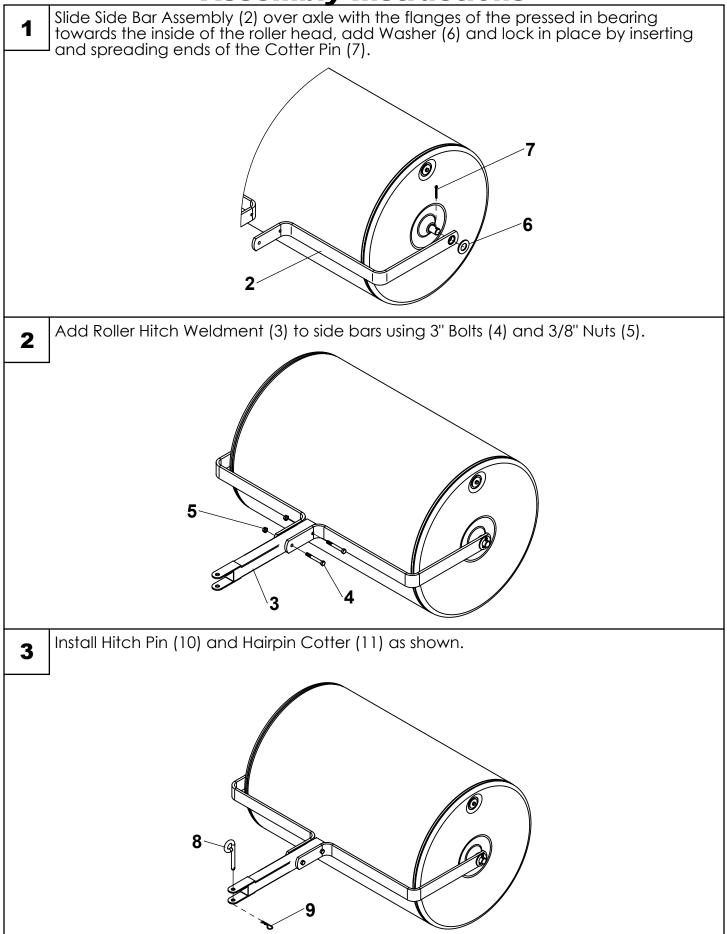

se, repair or replace it free of charge. This warranty excludes the bushings and drainplug, which are expendable and become worn during normal use.

#### This warranty does not cover:

- Repairs necessary because of operator abuse or negligence.
- Equipment used for commercial or rental purposes.
- Paint that is worn or faded due to normal use or exposure.

To arrange for product repair visit **ohiosteel.com/customer-support** and fill out the warranty repair form. You can also call 1-800-652-2321, ext. 212 to speak to our Customer Service Team

This warranty gives you specific legal rights, and you may also have other rights which may vary from state to state. This warranty applies only while this product is in use in the United States.

## **Carton Contents**



# Assembly Instructions



## **Operating Instructions**

### Before Using Lawn Roller:

Read all Safety Rules found on page 1.

Though most rollers are filled with water, we recommend adding Ethylene Glycol Anti-Freeze with the water. This will protect the tank from damage during cold weather. It is also recommended that the anti-freeze used, contain a rust inhibitor to protect the inside of the tank against rust. If the roller is filled with water only, it must be drained whenever the temperature drops below 32 degrees F. (0 degrees C). The roller weighs approximately 600 pounds when filled. Safe disposal of the antifreeze is recommended. Please follow the Anti-Freeze manufacturers warnings and disposal methods.



## **Repair Parts**



**REPLACEMENT PARTS ORDERING** 



www.OHIOSTEEL.com

(800) 652 - 2321