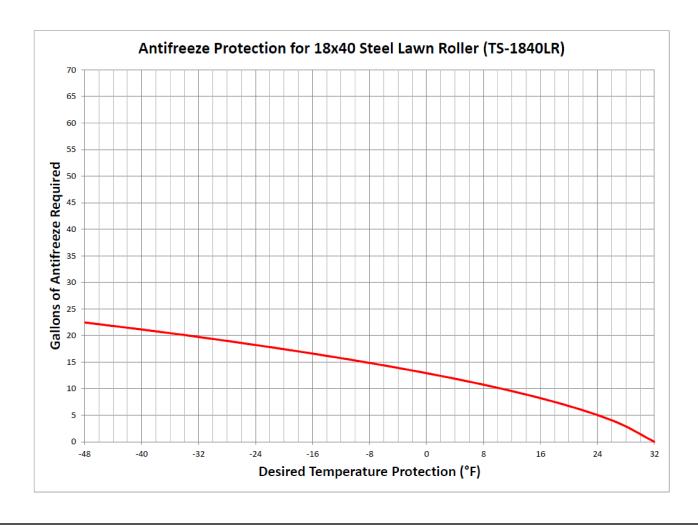

### Before Using Lawn Roller:

Read all Safety Rules found on page 1.

Though most rollers are filled with water, we recommend adding Ethylene Glycol Anti-Freeze with the water. This will protect the tank from damage during cold weather. It is also recommended that the anti-freeze used, contain a rust inhibitor to protect the inside of the tank against rust. If the roller is filled with water only, it must be drained whenever the temperature drops below 32 degrees F. (0 degrees C). The roller weighs approximately 400 pounds when filled. Safe disposal of the antifreeze is recommended. Please follow the Anti-Freeze manufacturers warnings and disposal methods.