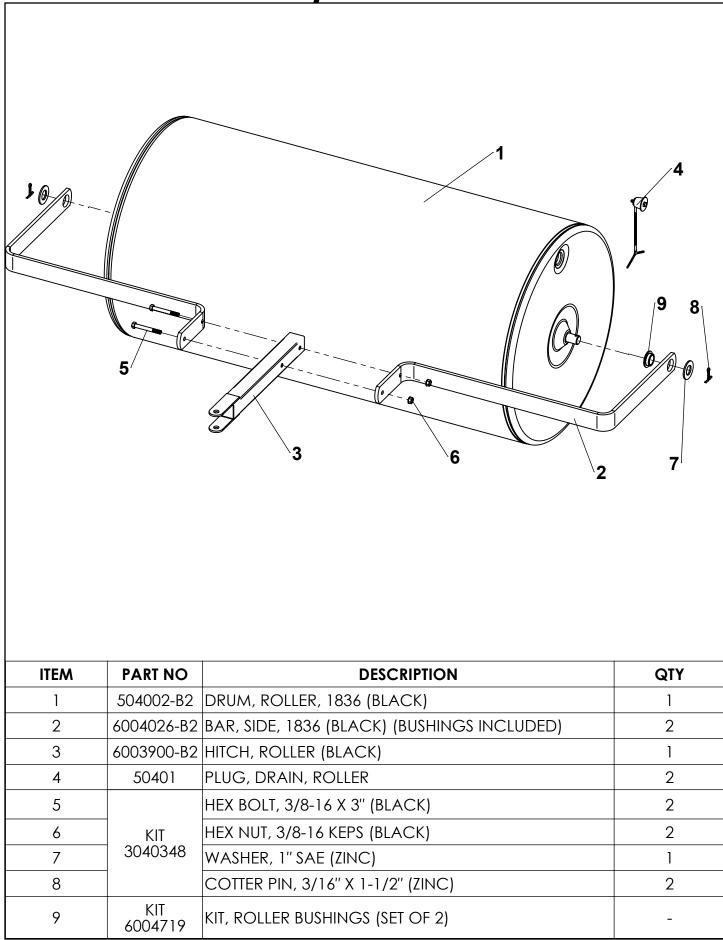

This warranty applies only while this product is in use in the United States.

## **Operating Instructions**

### Before Using Lawn Roller:

Read all Safety Rules found on page 1.

Though most rollers are filled with water, we recommend adding Ethylene Glycol Anti-Freeze with the water. This will protect the tank from damage during cold weather. It is also recommended that the anti-freeze used, contain a rust inhibitor to protect the inside of the tank against rust. If the roller is filled with water only, it must be drained whenever the temperature drops below 32 degrees F. (0 degrees C). The roller weighs approximately 400 pounds when filled. Safe disposal of the antifreeze is recommended. Please follow the Anti-Freeze manufacturers warnings and disposal methods.



## **Repair Parts**



ohiosteel.com/partsstore



# www.OHIOSTEEL.com (800) 652-2321